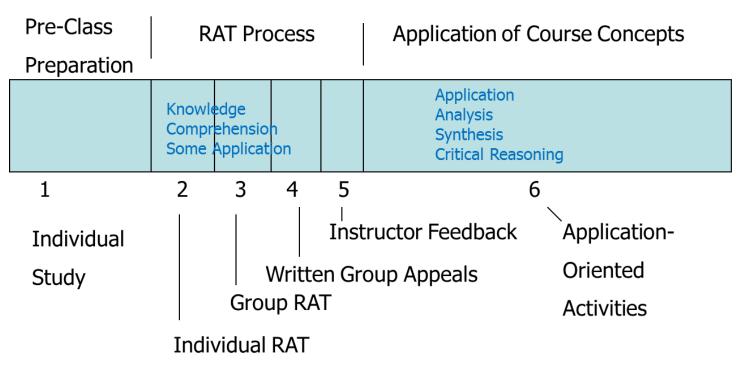

# A Sequence

## **The Instructional Activity Sequence**

# An Example (5 IAS Blocks)