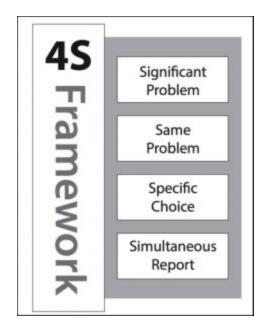

# Flipping the Classroom using Team-Based Learning (TBL)?

A special form of collaborative learning using a <u>specific sequence</u> of individual work, group work and immediate feedback to create a motivational framework in which students increasingly hold each other accountable for coming to class prepared and contributing to discussion.

# A Sequence

## **The Instructional Activity Sequence**