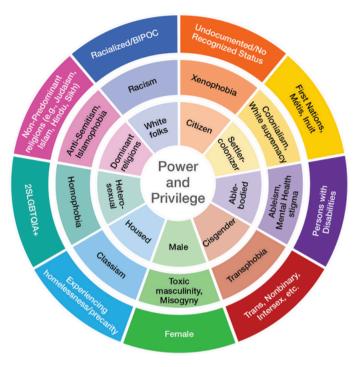

## BE Advocates: Unpacking Power Dynamics

The Wheel of Power and Privilege

- What steps can your office take to ensure that interactions and decision-making are inclusive of individuals with intersectional identities?
- How can you leverage your power and privilege to advocate for equity and inclusion for colleagues from marginalized groups?
- How can developing an awareness of intersectionality enhance your ability to empathize with colleagues from diverse backgrounds?