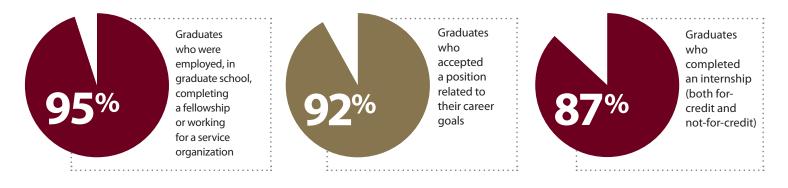

#### **CLASS OF 2019 SNAPSHOT:**

UNIVERSITY

87% participated in service opportunities 83% participated in a **global** engagement experience

elon.edu/careers | careerservices@elon.edu

TOLL FREE: 1-877-356-3566 | TELEPHONE: 336-278-6538

» Nestle

» Paycom

» PepsiCo

23% conducted undergraduate research

The Student Professional Development Center surveys each graduating class with regard to their post-graduation placement. Graduates are surveyed at graduation, three months after graduation and nine months after graduation. For the class of 2019, a final knowledge rate was 92% per nine-month survey.