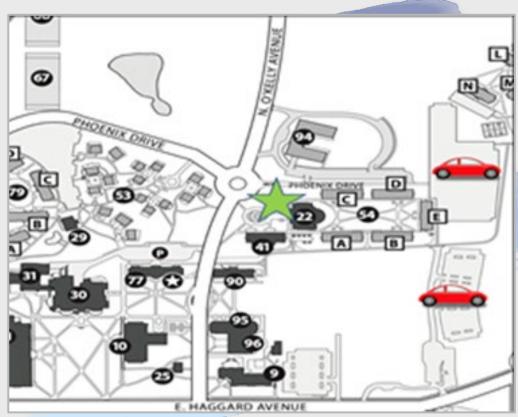

Park at the **Innovation Quad** or **Colonnades lots.** Otherwise, there is a chance you could be ticketed or towed.