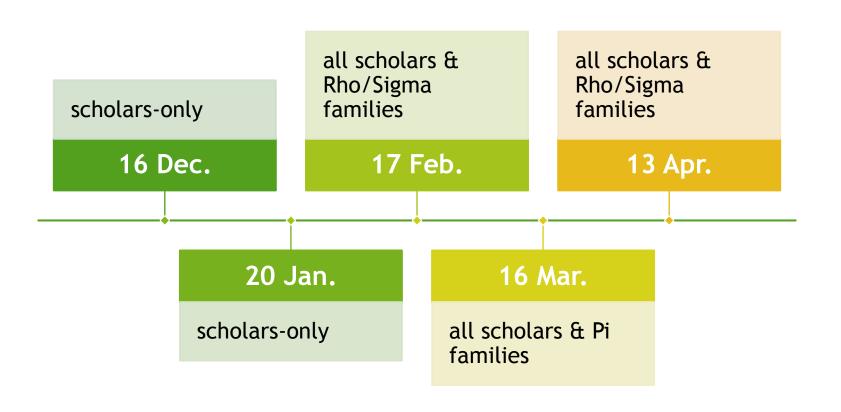

# Today

- Pis will start in room 313
- Pi Families will start in Room 145
- Rhos will start in room 354.
- Rho Families will start in room 242
- Sigmas will start in Sankey 116
- Sigma Families will remain in 101 and then walk to Belk Library