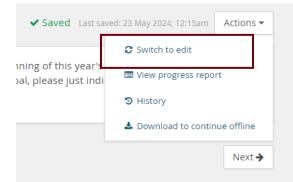

4. Since the goal setting portion has passed the deadline the instructions on this screen now read for the pilot group.

5. If you select the Actions menu in the right-hand corner, you can "Switch to Edit."

- 6. This will change the instructions and allow you to move forward with adding your goals.
- 7. Refer to the initial user guide and on-screen instructions for the process for adding goals.