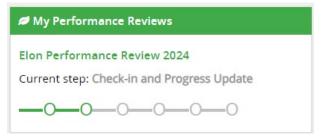

1. When you login the landing page will now show you are in the "Check-in and Progress Update" stage

- 2. When you click into your review, the "Start Page" instructions will have updated for this part of the process- which is intended <u>only for the pilot</u>.
- 3. However, if you still need to input your goals, please select the Goals Screen.