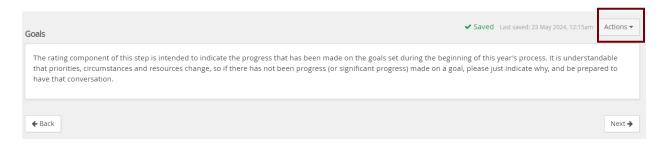

4. Since the goal setting portion has passed the deadline the instructions on this screen now read for the pilot group.

5. If you select the Actions menu in the right-hand corner, you can "Switch to Edit."