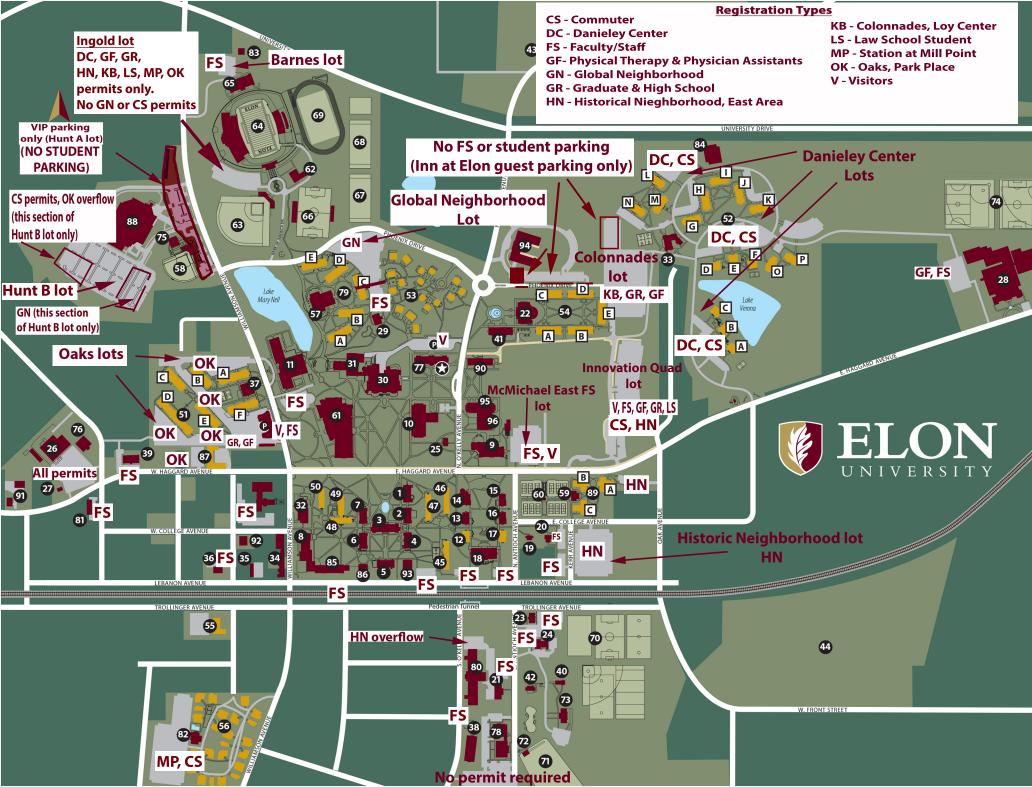

## **ADMINISTRATIVE & ACADEMIC BUILDINGS**

- 1 Caroline E. Powell Building
- 2 **Duke Building**
- Alamance Building 3
- 4 Mooney Building School of Education
- 5 Lona Buildina
- 6 Whitley Auditorium
- 7 Carlton Building
- Iris Holt McEwen Building 8
- Dalton L. McMichael, Sr. Science Center Hampl Engineering Workshop Greenhouse
- 10 Carol Grotnes Belk Library Koenigsberger Learning Center
- 11 Center for the Arts McCrary Theatre LAMBERT ACADEMIC VILLAGE 12 Isabella Cannon Pavilion 13 Ella Darden and Elmon Lee Grav Pavilion 14 Numen Lumen Pavilion 15 William Henry Belk Pavilion 16 Luvene Holmes and Royall H. Spence Jr. Pavilion 17 William R. Kenan, Jr. Honors Pavilion 18 Martha S and Carl H Linder III Hall Elon College, The College of Arts and Sciences
- Powell House 20
- 21 Advancement Services
- Ernest A. Koury, Sr. Business Center 22 Martha and Spencer Love School of Business
- 23 Truitt Hall University Communications
- 24 Johnston Hall University Advancement
- Arts West and Music Production & 26 **Recording Arts**
- Gerald L. Francis Center 28 School of Health Sciences
- 29 Janice Ratliff Building
- 76 Scott Studios
- Inman Admissions Welcome Center 77 Office of Admissions and Financial Aid Admissions Welcome Center - Visitors start here
- 80 **Psychology and Human Service Studies** Dwight C. Schar Hall 85
  - School of Communications
- 86 Steers Pavilion
- 90 **Richard W. Sankey Hall**
- 95 Innovation Quad Building 2 (opening 2022)
- 96 Founders Hall (opening 2022)
- SUPPORT FACILITIES
- 19 Sklut Hillel Center
- 25 Martin Alumni Center
- 27 Purchasing

30 Moseley Center

McKinnon Hall Student Professional Development Center

- 31 Lakeside Dining Hall Lakeside Meeting Rooms
- McEwen Dining Hall 32
- 33 **Daniel Commons**
- 34 Downtown Elon
- Bookstore Barnes & Noble at Elon
- **Campus Technology Support** 35
- Information Technology 36 Caroline D. McCoy Commons 37
- Campus Safety and Police 38
- R.N. Ellington Center Health Services, Counseling Services, Faculty/Staff Wellness
- 39 **Business Services** Human Resources, Accounting
- Holt Chapel 40
- 41 Clohan Hall (dining)
- Holland House Newman Center
- 43 Elon University Forest
- 44 Loy Farm
- Elon Environmental Center
- Global Commons 57 Isabella Cannon Global Education Center
- 81 West Oak Pavilion Office of Leadership and Professional Devlopment
- Print Services Love Family Student Commons 82
- 83 **Cable School House**
- Performing Arts Shops 91
- **College Street Tap House** 92
- LaRose Commons 93
- 94 The Inn at Elon

## **RESIDENTIAL NEIGHBORHOODS**

HISTORIC NEIGHBORHOOD 45 Hook, Brannock and Barney Halls 46 Carolina Hall 47 Smith Hall

- 48 West Hall
- 49 Virginia Hall
- 50 Sloan Hall
  - 89 EAST NEIGHBORHOOD (A-C) 12 Isabella Cannon Pavilion 17 William R. Kenan, Jr. Honors Pavilion
  - 42 Holland House (Newman Center)
  - 55 Trollinger House
  - THE OAKS (A-F) 51 A. Williams Hall
    - B. Council Hall
    - E. Brown Hall
    - F. Sullivan Hall
  - 87 Park Place at Elon

## 52 DANIELEY CENTER (A-P)

L. Mavnard Hall M. Colclough Hall ELON

PARKING MAP

2022-2023

Parking Rules and Regulations

are enforced year-round

**Campus Safety & Police** 

McCoy Commons

416 N Williamson Ave.

. . . . . . . .

Police/Safety Services: 24/7

Parking Office: M-F, 7:30am-4:30pm

. . . . . . . .

Permits must be purchased online:

https://www.elon.edu/parking

. . . . . . . .

Tickets must be paid online:

https:/www.elon.edu/parking/tickets

UNIVERSITY

- N. Chandler Hall LOY CENTER
- 53 Sorority & Fraternity Houses
- 54 COLONNADES (A-E) A. Storv Hall
- B. Moffitt Hall
  - C. Kivette Hall
  - D. Stalev Hall
  - E. Colonades E
- 56 THE STATION AT MILL POINT 79
  - GLOBAL NEIGHBORHOOD (A-E) B. Russel B. Gill Hall C. G. Smith Jackson Hall
  - D. Nan P. Perkins Hall

## ATHLETICS FACILITIES

- Hunt Softball Park 58
- **Tennis Pavilion** 59
- **Jimmy Powell Tennis Center** 60 61
  - Koury Center Alumni Gym Jordan Gym Stewart Fitness Center Beck Pool
- Kourv Field House 62
- Latham Park 63
- **Rhodes Stadium** 64
- Alumni Field House 65
- 66 Rudd Field
- 67 Hunt Field
- 68 **Tucker Field**
- 69 Jerry and Jeanne Robertson Track and Field Complex Belk Track White Field
- **Phoenix Club Sports Fields** 70
- Driving Range and Putting Green 71
- Worsley Golf Training Center 72

Phoenix Softball Clubhouse

**Phoenix Activities & Recreation Center** 

. . . . . . . . . .

It is the responsibility of the permit

holder to be aware of and comply

with parking rules and regulations.

For the complete list, please visit

www.elon.edu/u/fa/police/transportation-parking

Thank you!

Harden Clubhouse 73 Recreation Fields

South Campus Gym

(PARC)

Schar Center

74

75

78

84

88